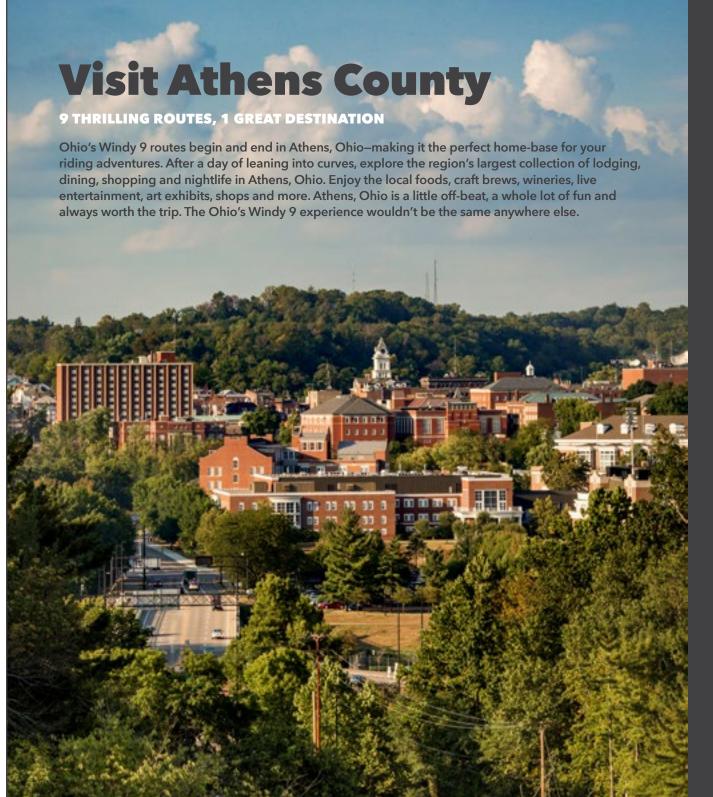

# OHIOSWINDY9 OHIO'S WINDY 9

\*All directions originate from the Athens County Visitors Center, located at: 667 E State St, Athens OH 45701

WINDY9.COM

Up, up, and away to the top of Ohio's Windy 9. Gaze upon the "Rim of the World" along the famous Route 78. Wayne National Forest, Burr Oak State Park, and the Stockport Mill highlight one of America's most popular rides!