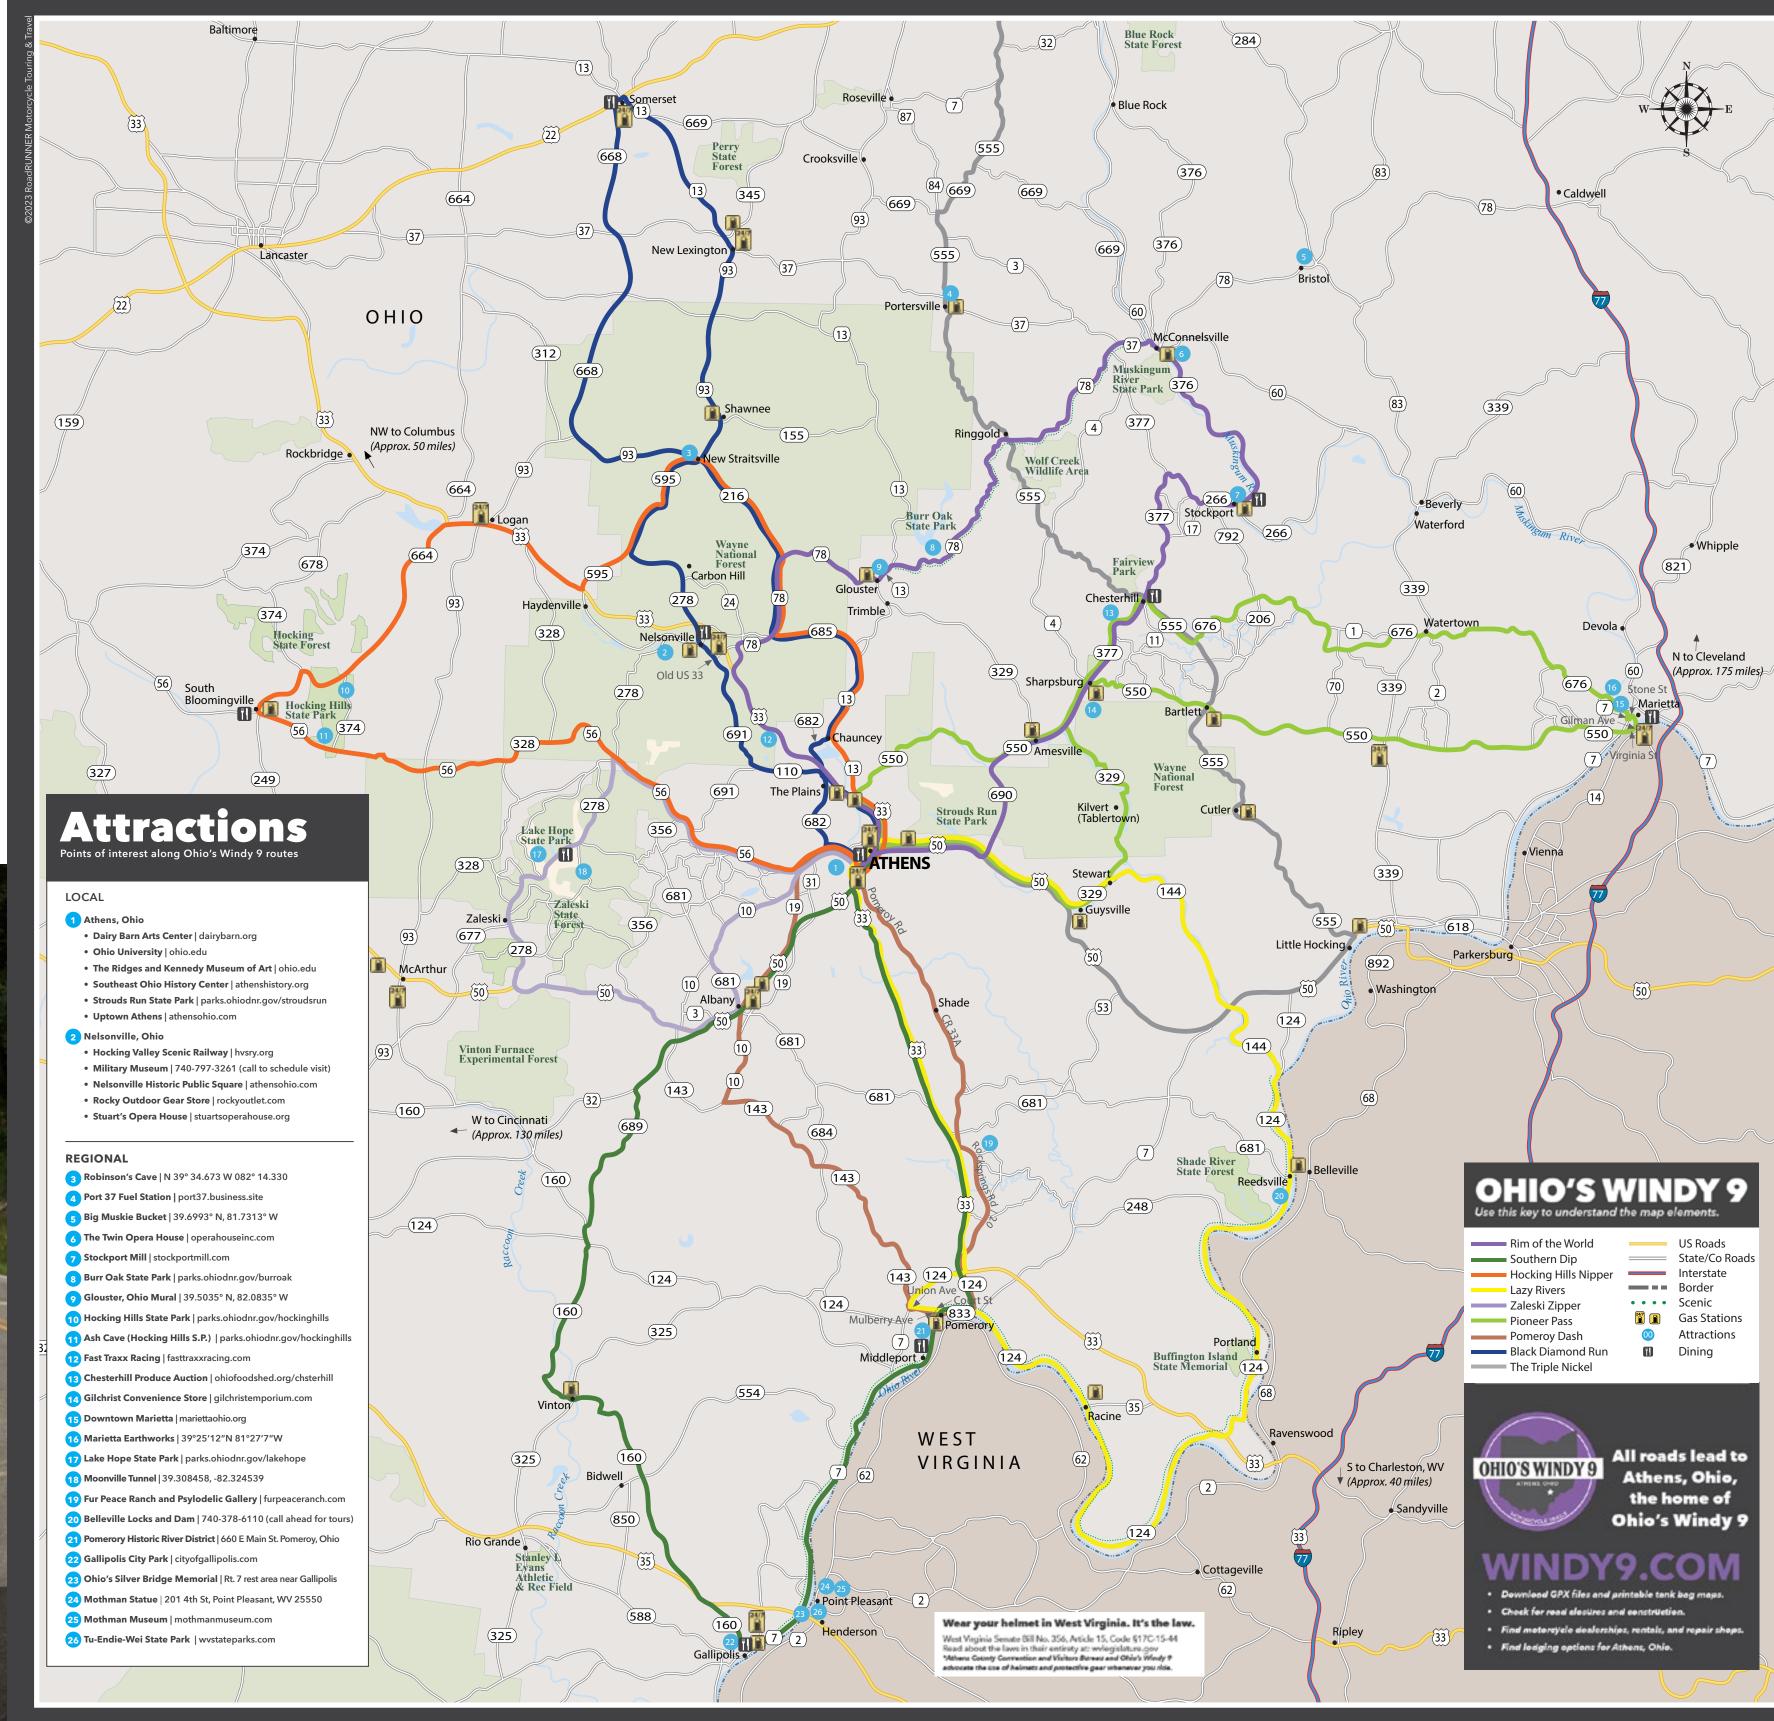

# OHIOSWINDY9 OHIO'S WINDY 9

\*All directions originate from the Athens County Visitors Center, located at: 667 E State St, Athens OH 45701

WINDY9.COM

Up, up, and away to the top of Ohio's Windy 9. Gaze upon the "Rim of the World" along the famous Route 78. Wayne National Forest, Burr Oak State Park, and the Stockport Mill highlight one of America's most popular rides!